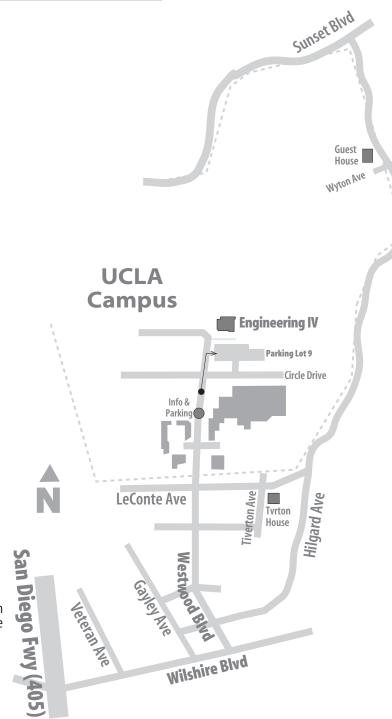

## ☐ Tiverton House

- Single or double room \$98
  Studio with kitchenette \$105
  Suite \$175
- All major credit cards accepted
- No smoking
- Free underground parking for guests
- (310) 794-0151 (24 hrs)
  (310) 794-0153 (Fax)
  tivertonhouse@be.ucla.edu

## ☐ Guest House

- Single or double rooms \$82, \$103
  Bedroom with kitchenette \$82
- All major credit cards accepted
- No smoking
- Free underground parking for guests
- (310) 825-2923 (24 hrs)
  (310) 825-6108 (Fax)
  guesthouse@be.ucla.edu

The UCLA campus is a 20 minute drive north from Los Angeles International Airport (LAX). If you are in Los Angeles only on UCLA business, it may be most convenient to take a taxi from the airport; the fare is about \$25.

If driving on your own, you are advised to leave your car parked at the hotel. The Engineering buildings are a 10-minute walk away.

Your Confirmation Number:

Date of Arrival: